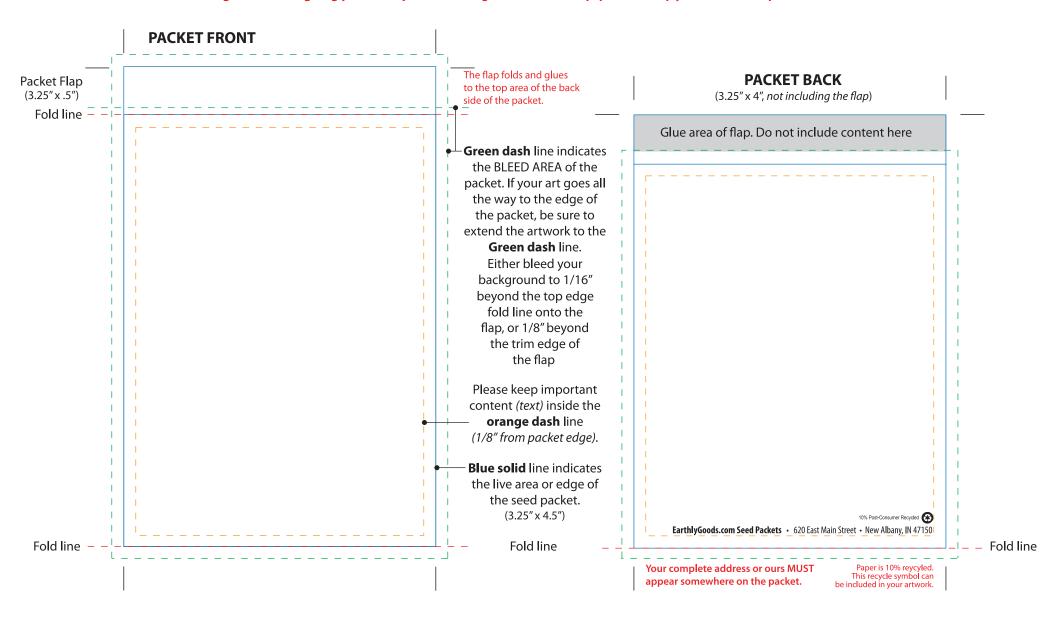

## Contact info@earthlygoods.com for required labeling info BEFORE SETTING UP ARTWORK

Standard size packet 3.25" x 4.5"

Before setting up your artwork, please email info@earthlygoods.com for legal packet information that MUST BE INCLUDED in your artwork.

Tell us the name of the seed you want to use so the appropriate information can be sent.

IMPORT THIS 8.5"x11" PDF TEMPLATE into your seed packet layout application, such as Adobe Illustrator, InDesign or Photoshop at 100% as a guide for designing your seed packet. If using Adobe Photoshop, please set up your file at 300dpi at 8-1/2"x11".